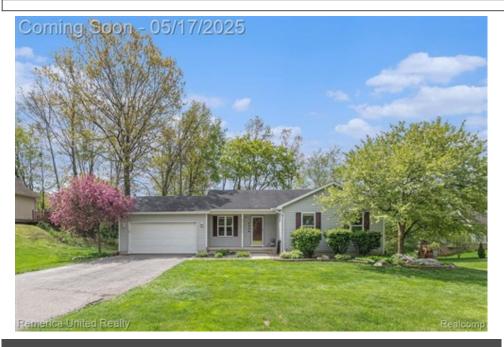

## 2438 Melvin Dr, Oceola Township, MI 48843

- Beds: 3 | Baths: 2 Full, 1 Half
- MIS #: 20250034435
- Single Family | 1,302 ft<sup>2</sup> | Lot: 12,632 ft<sup>2</sup>
- More Info: 2438MelvinDr.IsForSale.com

## \$ 369,900

Coming Soon - 05/17/2025

Remarks

Welcome to this gorgeous updated ranch located on a beautiful wooded lot in a private cul-de-sac! Enjoy sitting on the large deck and Thompson Lake access all summer long. This home is a 3 bedroom with a primary en-suite & a fully finished lower walk out with 3rd bath that is already plumbed for shower. Lower level walkout has a cozy gas fireplace for those cold winter nights, large brick paver patio and an amazing brick bar perfect for entertaining! Brand new carpet in lower just installed. The house has been freshly painted top to bottom, new luxury vinyl plank installed on first floor too. This home is move in ready and absolutely immaculate! Brand new hot water tank just replaced, newer furnace, new kitchen appliances to stay including freezer! Washer and dryer included also. Call today for your private showing!